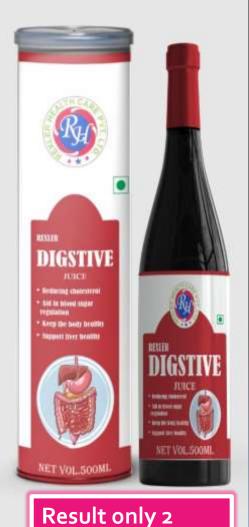

500:500       | 2 ,00,000     | GOLD STAR           |
| 6            | 2000:2000     | 08 LAKH       | <b>RUBY STAR</b>    |
| 7            | 5000:5000     | 20 LAKH       | GOLD RUBY STAR      |
| 8            | 8000:8000     | 32 LAKH       | DIAMOND             |
| 9            | 15000:15000   | 60 LAKH       | PRESIDENT           |



### **EXTRAACTIVITY**

-

\_

GRAND CELEBRATION

Deduction amount detail:-TDS 5%, admin charge 10% AND walfare society 5%

### TYPES OF INCOME

Get free GROCERY ITEMS of Rs.900.00(Any items)

BINARY INCOME - RS.320 after deduction

**SPONSOR INCOME - 10%** 

PERFORMANCE BONUS 10% TO 21% SELF

**HOUSE FUND- 1%(CTO)** 

**ROYALTY BONUS-12%(CTO)** 

**TRAVEL BONUS 1%(CTO)** 

**VEHICLE FUND- 1% (CTO)** 



# **PRODUCTS**





## Fast recovery products









Result only 7

Result only 15 days

# PERFORMANCE BONUS (CALCULATION ON CONSECUTIVE BV)

| LEVEL     | CONSECUTIVE | %   |
|-----------|-------------|-----|
| 0 BV      | 5000 BV     | 10% |
| 5001 BV   | 10000 BV    | 12% |
| 10001 BV  | 25000 BV    | 14% |
| 25001 BV  | 50000 BV    | 16% |
| 50001 BV  | 100000 BV   | 18% |
| 100001 BV | 200000 BV   | 20% |
| 200001 BV | ABOVE BV    | 21% |

# **ROYALTY BONUS 12%**

| A LEG  | B LEG  | СТО |
|--------|--------|-----|
| 200000 | 200000 | 3%  |
| 300000 | 300000 | 4%  |
| 400000 | 400000 | 5%  |

## **REWARD BONUS**

| Α | 1% CTO FOR TRAVEL FUND  |
|---|-------------------------|
| В | 1% CTO FOR VEHICLE FUND |
| С | 1% CTO FOR HOUSE FUND   |